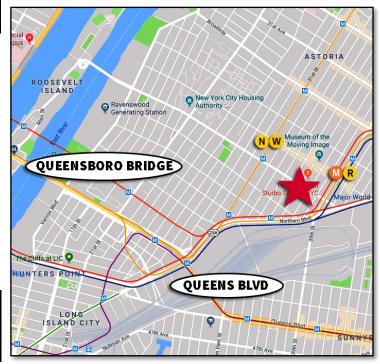

POWER: HEAVY

LOADING: DIRECT TAILBOARD

**PARKING:** 10 CARS

2 BLOCKS TO MNRW SUBWAYS,

BANKS, AND RESTAURANTS

FOR ADDITIONAL INFORMATION CONTACT EXCLUSIVE AGENT:

718-786-5050