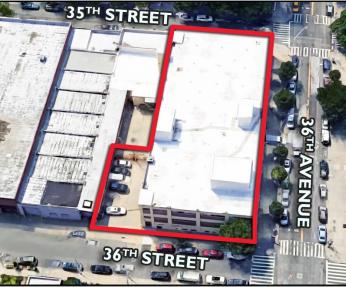

#### PRIME ASTORIA STUDIOS / STEINWAY STREET AREA

# 35-10 36<sup>TH</sup> AVENUE ASTORIA, NY 11106

#### 24,000 SF AVAILABLE FOR LEASE

**BLOCK / LOT:** 635 / 33

**SIZE:** 24,000 SF

AVAILABLE DIVISIONS OF 8,000 SF

COLUMN SPAN: 20' x 20'

FIREPROOF: 100 %

**SPRINKLERED: FULLY** 

**HEAT:** TENANT-CONTROLLED GAS SYSTEM

POWER: HEAVY

LOADING: DIRECT TAILBOARD

**PARKING:** 10 CARS

2 BLOCKS TO MNRW SUBWAYS,

BANKS, AND RESTAURANTS

FOR ADDITIONAL INFORMATION CONTACT EXCLUSIVE AGENT:

718-786-5050