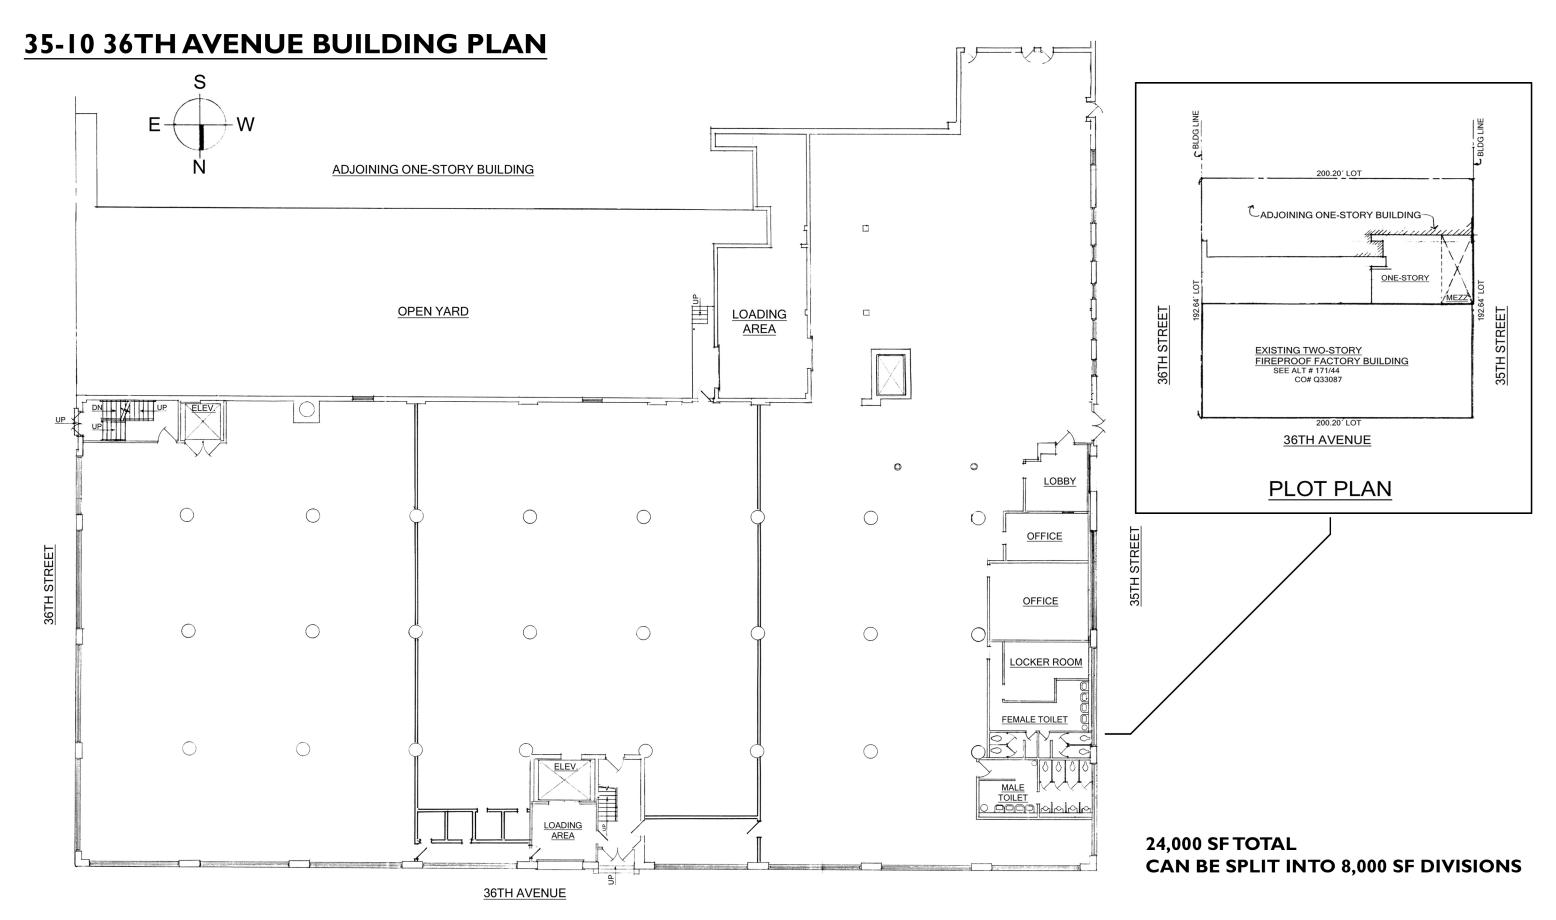

#### 24,000 SF AVAILABLE FOR LEASE

**BLOCK / LOT:** 635 / 33

**SIZE:** 24,000 SF

AVAILABLE DIVISIONS OF 8,000 SF

COLUMN SPAN: 20' x 20'

FIREPROOF: 100 %

**SPRINKLERED: FULLY** 

**HEAT:** TENANT-CONTROLLED GAS SYSTEM

### **GREINER-MALTZ**

REAL ESTATE www.greiner-maltz.com

BLOCK : 635 LOT : 33 FIRST FLOOR PLAN