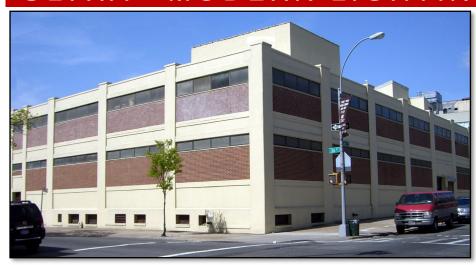

#### PRIME ASTORIA STUDIOS / STEINWAY STREET AREA

# 35-10 36<sup>TH</sup> AVENUE ASTORIA, NY 11106

#### 24,000 SF AVAILABLE FOR LEASE

**BLOCK / LOT:** 635 / 33

**SIZE:** 24,000 SF

AVAILABLE DIVISIONS OF 8,000 SF

COLUMN SPAN: 20' x 20'

FIREPROOF: 100 %

**SPRINKLERED: FULLY** 

**HEAT:** TENANT-CONTROLLED GAS SYSTEM

POWER: HEAVY

LOADING: DIRECT TAILBOARD

**PARKING:** 10 CARS

2 BLOCKS TO MNRW SUBWAYS,

BANKS, AND RESTAURANTS

FOR ADDITIONAL INFORMATION CONTACT EXCLUSIVE AGENT:

718-786-5050